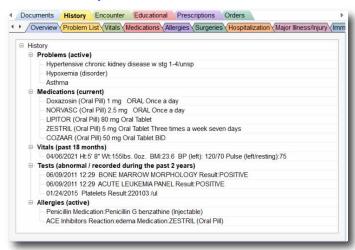

## **Patient History Overview**

We've added a new **Overview** tab to a patient's History. This tab is always the primary view when you click History and summarizes current, relevant data from other tabs deemed treatment-relevant. Currently, this includes active problems, current medications, vital measurements during the past 18 months, abnormal tests recorded during the past 2 years, and active allergies.